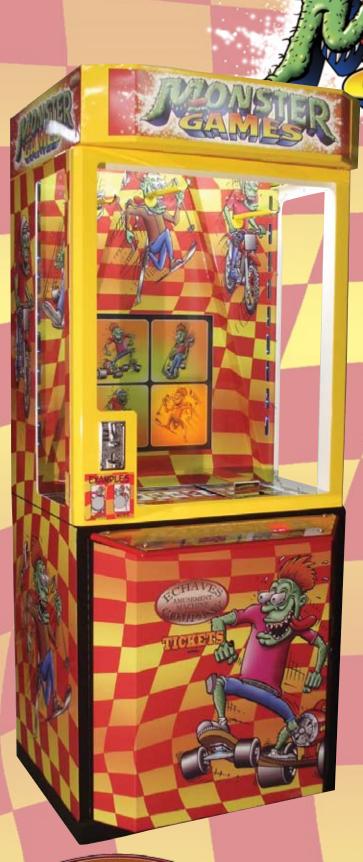

Monster Games brings the challenge and fun back to quick-coin play. Before players know it, they have dropped their whole roll of quarters into the game and are going back for more. The success of this game is undisputed.

## **Key Features:**

- \* Quick Coin game play
- \* Bonus ticket payout
- \* Operator controlled payout
- \* Eye-catching graphics and sounds
- \*Sturdy steel cabinet and tempered glass for security
- \* Small footprint

Dimensions: W30" x D27" x H72"

Weight: Approx. 375 lbs.

Echaves Games
23944 Constantine Dr.
Murrieta, CA 92562
Ph (951) 698-9132
Fax: (951) 461-6207
echaves.games@verizon.net